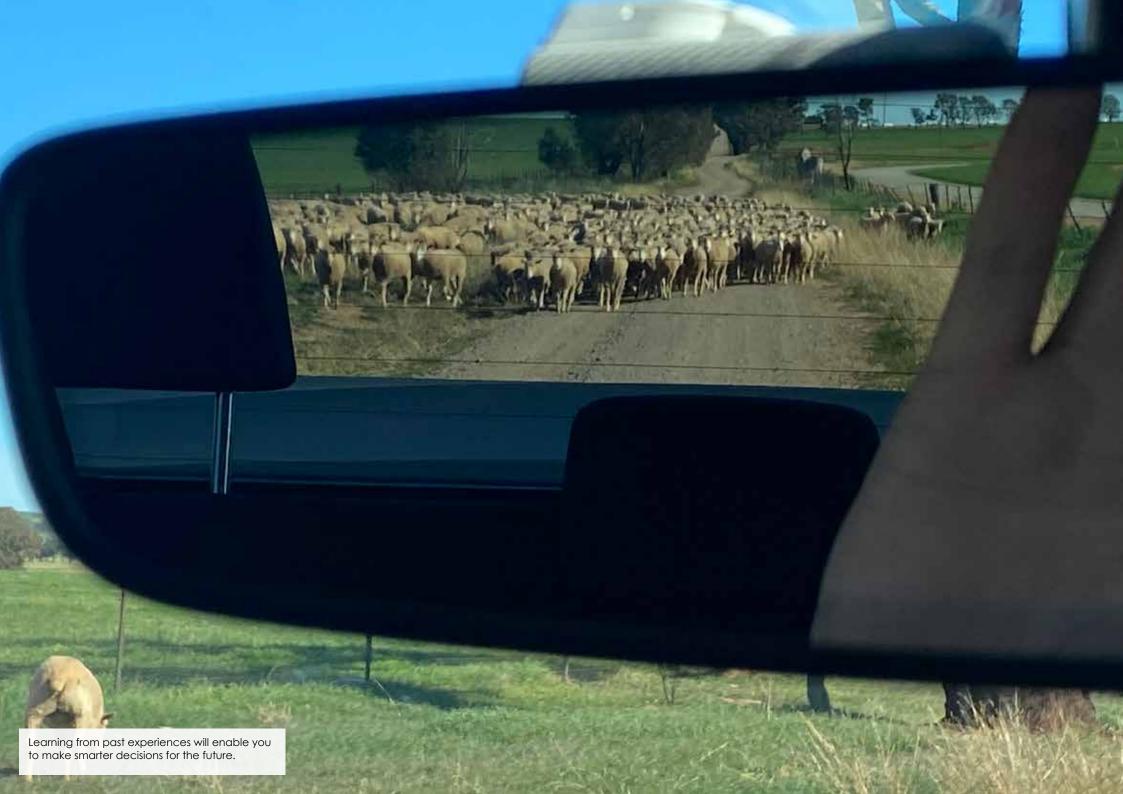

#### **JANUARY**

Bowral Show - 9th to 10th Kiama Show - 22nd to 23rd Berry Show - 29th to 30th